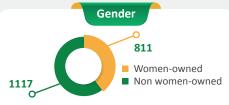

Guaranteed Loan USD 116.13million Equi.



Outstanding Guaranteed Amount USD 83.65million Equi.



NPL Ratio of Outstanding Guaranteed Amount **6.68%** 



Claim Payout USD 250,215 KHR 105,574,697



 IGS
 PGS

 CGCC
 1.5 Days
 0.5 Day

 CGCC & PFIs
 2.0 Days
 0.5 Day

## **Guarantee Progress by Months (2023)** 120 110 മവ 50 40 30 20 2021 2022 GA GA GA GL GA GL GL GA GL GL GA GL GΑ GL GΑ GL GΑ GL GΑ GL GL GΑ GA GA GL

| 5.5mil 60 6.0mil 79 | \*Exchange Rate: USD1 = KHR4,085

31

6.0mil 79 8.3mil 91 6.6mil 82 6.7mil

0 0

71.4mil 791

5.2mil 73 6.5mil 64 5.1mil 57

10 .2mil 10 .5mil 28 .3mil 18 .3mil 14

| 5.1mil | 57 | 4.0mil | 40 | 5.2mil | \*PGS : Portfolio Guarantee Scheme

3 .38mil 17

40 | 5.2mil | 46 | 4.8mil | 50 | 4.7mil | 40



GL

21.3mil 194

**≣** Ø PGS

IGS



29