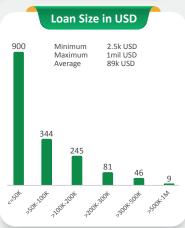

nding Guaranteed Loan USD 116.13million Equi.



Outstanding Guaranteed Amount USD 83.65million Equi.



NPL Ratio of Outstanding Guaranteed Amount **6.68%** 



Claim Payout USD 250,215 KHR 105,574,697



 IGS
 PGS

 CGCC
 1.5 Days
 0.5 Day

 CGCC & PFIs
 2.0 Days
 0.5 Day

## **Guarantee Progress by Months (2023)** 120 110 മവ 50 40 30 20 2021 2022 GA GA GA GL GA GL GL GA GL GL GA GL GΑ GL GΑ GL GΑ GL GΑ GL GL GΑ GA GA GL

| 5.5mil 60 6.0mil 79 | \*Exchange Rate: USD1 = KHR4,085

31

6.0mil 79 8.3mil 91 6.6mil 82 6.7mil

0 0

71.4mil 791

5.2mil 73 6.5mil 64 5.1mil 57

10 .2mil 10 .5mil 28 .3mil 18 .3mil 14

| 5.1mil | 57 | 4.0mil | 40 | 5.2mil | \*PGS : Portfolio Guarantee Scheme

3 .38mil 17

40 | 5.2mil | 46 | 4.8mil | 50 | 4.7mil | 40



GL

21.3mil 194

**≣** Ø PGS

IGS



29