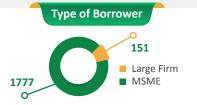

anteed Loan USD 116.13million Equi.



Outstanding Guaranteed Amount USD 83.65million Equi.



NPL Ratio of Outstanding Guaranteed Amount **6.68%** 



Claim Payout USD 250,215 KHR 105,574,697



 IGS
 PGS

 CGCC
 1.5 Days
 0.5 Day

 CGCC & PFIs
 2.0 Days
 0.5 Day

## **Guarantee Progress by Months (2023)** 120 110 മവ 50 40 30 20 2021 2022 GA GA GA GL GA GL GL GA GL GL GA GL GΑ GL GΑ GL GΑ GL GΑ GL GL GΑ GA GA GL

| 5.5mil 60 6.0mil 79 | \*Exchange Rate: USD1 = KHR4,085

31

6.0mil 79 8.3mil 91 6.6mil 82 6.7mil

0 0

71.4mil 791

5.2mil 73 6.5mil 64 5.1mil 57

10 .2mil 10 .5mil 28 .3mil 18 .3mil 14

| 5.1mil | 57 | 4.0mil | 40 | 5.2mil | \*PGS : Portfolio Guarantee Scheme

3 .38mil 17

40 | 5.2mil | 46 | 4.8mil | 50 | 4.7mil | 40



GL

21.3mil 194

**≣** Ø PGS

IGS



29