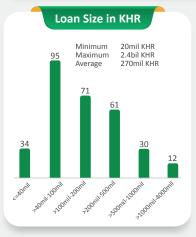

tanding Guaranteed Loan USD 116.13million Equi.



Outstanding Guaranteed Amount USD 83.65million Equi.



NPL Ratio of Outstanding Guaranteed Amount **6.68%** 



Claim Payout USD 250,215 KHR 105,574,697



 IGS
 PGS

 CGCC
 1.5 Days
 0.5 Day

 CGCC & PFIs
 2.0 Days
 0.5 Day

## **Guarantee Progress by Months (2023)** 120 110 മവ 50 40 30 20 2021 2022 GA GA GA GL GA GL GL GA GL GL GA GL GΑ GL GΑ GL GΑ GL GΑ GL GL GΑ GA GA GL

| 5.5mil 60 6.0mil 79 | \*Exchange Rate: USD1 = KHR4,085

31

6.0mil 79 8.3mil 91 6.6mil 82 6.7mil

0 0

71.4mil 791

5.2mil 73 6.5mil 64 5.1mil 57

10 .2mil 10 .5mil 28 .3mil 18 .3mil 14

| 5.1mil | 57 | 4.0mil | 40 | 5.2mil | \*PGS : Portfolio Guarantee Scheme

3 .38mil 17

40 | 5.2mil | 46 | 4.8mil | 50 | 4.7mil | 40



GL

21.3mil 194

**≣** Ø PGS

IGS



29