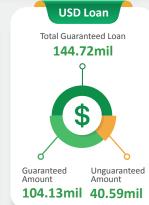

1928

Guarant

Guaranteed Loan (GL)
USD 164.72million Equi.

Outstanding Guaranteed Loan USD 116.13million Equi.

Outstanding Guaranteed Amount USD 83.65million Equi.

NPL Ratio of Outstanding Guaranteed Amount **6.68%** 