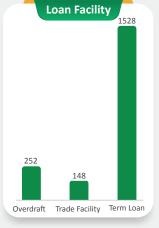

ing Guaranteed Loan USD 116.13million Equi.



Outstanding Guaranteed Amount USD 83.65million Equi.



NPL Ratio of Outstanding Guaranteed Amount **6.68%** 



Claim Payout USD 250,215 KHR 105,574,697



 IGS
 PGS

 CGCC
 1.5 Days
 0.5 Day

 CGCC & PFIs
 2.0 Days
 0.5 Day

## **Guarantee Progress by Months (2023)** 120 110 മവ 50 40 30 20 2021 2022 GA GA GA GL GA GL GL GA GL GL GA GL GΑ GL GΑ GL GΑ GL GΑ GL GL GΑ GA GA GL

| 5.5mil 60 6.0mil 79 | \*Exchange Rate: USD1 = KHR4,085

31

6.0mil 79 8.3mil 91 6.6mil 82 6.7mil

0 0

71.4mil 791

5.2mil 73 6.5mil 64 5.1mil 57

10 .2mil 10 .5mil 28 .3mil 18 .3mil 14

| 5.1mil | 57 | 4.0mil | 40 | 5.2mil | \*PGS : Portfolio Guarantee Scheme

3 .38mil 17

40 | 5.2mil | 46 | 4.8mil | 50 | 4.7mil | 40



GL

21.3mil 194

**≣** Ø PGS

IGS



29