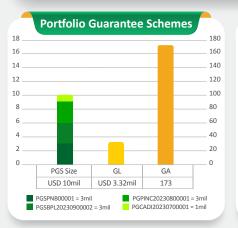

31

6.0mil 79 8.3mil 91 6.6mil 82 6.7mil

0 0

71.4mil 791

5.2mil 73 6.5mil 64 5.1mil 57

10 .2mil 10 .5mil 28 .3mil 18 .3mil 14

| 5.1mil | 57 | 4.0mil | 40 | 5.2mil | \*PGS : Portfolio Guarantee Scheme

3 .38mil 17

40 | 5.2mil | 46 | 4.8mil | 50 | 4.7mil | 40

GL

21.3mil 194

**≣** Ø PGS

IGS

29