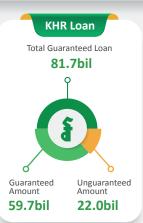

## FACTSHEET As of 31 December 2023 CGCC GUARANTEE PROGRESS

www.cgcc.com.kh

11.0mil

9.0mil

6.0mil

4.0mil

3.0mil

Guaranteed Account (GA)