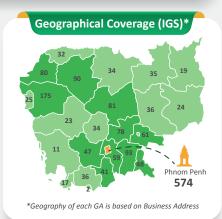

tstanding Guaranteed Loan USD 116.13million Equi.



Outstanding Guaranteed Amount USD 83.65million Equi.



NPL Ratio of Outstanding Guaranteed Amount **6.68%** 



Claim Payout USD 250,215 KHR 105,574,697



 IGS
 PGS

 CGCC
 1.5 Days
 0.5 Day

 CGCC & PFIs
 2.0 Days
 0.5 Day

## **Guarantee Progress by Months (2023)** 120 110 മവ 50 40 30 20 2021 2022 GA GA GA GL GA GL GL GA GL GL GA GL GΑ GL GΑ GL GΑ GL GΑ GL GL GΑ GA GA GL

| 5.5mil 60 6.0mil 79 | \*Exchange Rate: USD1 = KHR4,085

31

6.0mil 79 8.3mil 91 6.6mil 82 6.7mil

0 0

71.4mil 791

5.2mil 73 6.5mil 64 5.1mil 57

10 .2mil 10 .5mil 28 .3mil 18 .3mil 14

| 5.1mil | 57 | 4.0mil | 40 | 5.2mil | \*PGS : Portfolio Guarantee Scheme

3 .38mil 17

40 | 5.2mil | 46 | 4.8mil | 50 | 4.7mil | 40



GL

21.3mil 194

**≣** Ø PGS

IGS



29