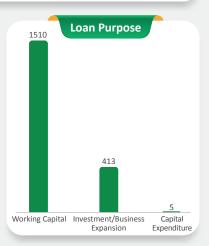

g Guaranteed Loan USD 116.13million Equi.



Outstanding Guaranteed Amount USD 83.65million Equi.



NPL Ratio of Outstanding Guaranteed Amount **6.68%** 



Claim Payout USD 250,215 KHR 105,574,697



 IGS
 PGS

 CGCC
 1.5 Days
 0.5 Day

 CGCC & PFIs
 2.0 Days
 0.5 Day

## **Guarantee Progress by Months (2023)** 120 110 മവ 50 40 30 20 2021 2022 GA GA GA GL GA GL GL GA GL GL GA GL GΑ GL GΑ GL GΑ GL GΑ GL GL GΑ GA GA GL

| 5.5mil 60 6.0mil 79 | \*Exchange Rate: USD1 = KHR4,085

31

6.0mil 79 8.3mil 91 6.6mil 82 6.7mil

0 0

71.4mil 791

5.2mil 73 6.5mil 64 5.1mil 57

10 .2mil 10 .5mil 28 .3mil 18 .3mil 14

| 5.1mil | 57 | 4.0mil | 40 | 5.2mil | \*PGS : Portfolio Guarantee Scheme

3 .38mil 17

40 | 5.2mil | 46 | 4.8mil | 50 | 4.7mil | 40



GL

21.3mil 194

**≣** Ø PGS

IGS



29