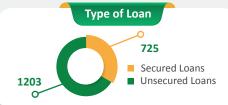

aranteed Loan USD 116.13million Equi.



Outstanding Guaranteed Amount USD 83.65million Equi.



NPL Ratio of Outstanding Guaranteed Amount **6.68%** 



Claim Payout USD 250,215 KHR 105,574,697



 IGS
 PGS

 CGCC
 1.5 Days
 0.5 Day

 CGCC & PFIs
 2.0 Days
 0.5 Day

## **Guarantee Progress by Months (2023)** 120 110 മവ 50 40 30 20 2021 2022 GA GA GA GL GA GL GL GA GL GL GA GL GΑ GL GΑ GL GΑ GL GΑ GL GL GΑ GA GA GL

| 5.5mil 60 6.0mil 79 | \*Exchange Rate: USD1 = KHR4,085

31

6.0mil 79 8.3mil 91 6.6mil 82 6.7mil

0 0

71.4mil 791

5.2mil 73 6.5mil 64 5.1mil 57

10 .2mil 10 .5mil 28 .3mil 18 .3mil 14

| 5.1mil | 57 | 4.0mil | 40 | 5.2mil | \*PGS : Portfolio Guarantee Scheme

3 .38mil 17

40 | 5.2mil | 46 | 4.8mil | 50 | 4.7mil | 40



GL

21.3mil 194

**≣** Ø PGS

IGS



29