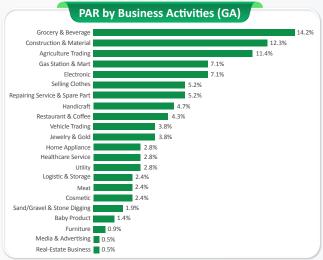

## FACTSHEET As of 30 April 2024 CGCC GUARANTEE PROGRESS





## Guarantee Progress in Previous Years

2024 Apr GL: USD 21.53mil GA: 269 CPA: USD 0.30mil Equi.

GL: USD 72.02mil
GA: 943
CPA: USD 0.28mil Equi.

GL: USD 71.4mil
GA: 791
CPA: USD 0mil Equi.

GL: USD 21.3mil GA: 194 CPA: USD 0mil Equi.

- \*Exchange Rate: USD1 = KHR4,064
- \*IGS: Individual Guarantee Scheme \*PGS: Portfolio Guarantee Scheme
- \*CPA: Claim Payout Amount



Guaranteed Account (GA)



Guaranteed Loan (GL)
USD 186.35million Equi.



Outstanding Guaranteed Loan
USD 124.5 million Equi.



Outstanding Guaranteed Amount

USD 90.07million Equi.



CGCC

CGCC & PFIs

NPL Ratio of Outstanding Guaranteed Amount **9.06%** 

## April Average Turn Around Time/GA

IGS 1.5 Days PGS 0.5 Day

1.5 Days 0.5 Day 2.5 Days 0.5 Day