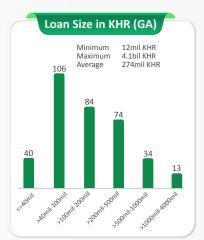

- \*Exchange Rate: USD1 = KHR4,064
- \*IGS: Individual Guarantee Scheme \*PGS: Portfolio Guarantee Scheme
- \*CPA: Claim Payout Amount

Guaranteed Account (GA)

Guaranteed Loan (GL)
USD 186.35million Equi.