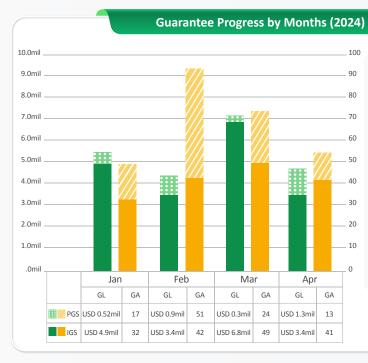

## Guarantee Progress in Previous Years

2024 Apr GL: USD 21.53mil GA: 269 CPA: USD 0.30mil Equi.

GL: USD 72.02mil
GA: 943
CPA: USD 0.28mil Equi.

GL: USD 71.4mil
GA: 791
CPA: USD 0mil Equi.

GL: USD 21.3mil GA: 194 CPA: USD 0mil Equi.