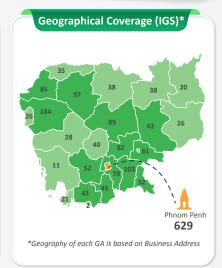

FACTSHEET As of 30 April 2024 CGCC GUARANTEE PROGRESS





## Guarantee Progress in Previous Years

2024 Apr GL: USD 21.53mil GA: 269 CPA: USD 0.30mil Equi.

GL: USD 72.02mil
GA: 943
CPA: USD 0.28mil Equi.

GL: USD 71.4mil
GA: 791
CPA: USD 0mil Equi.

GL: USD 21.3mil GA: 194 CPA: USD 0mil Equi.

- \*Exchange Rate: USD1 = KHR4,064
- \*IGS: Individual Guarantee Scheme \*PGS: Portfolio Guarantee Scheme
- \*CPA: Claim Payout Amount



Guaranteed Account (GA)



Guaranteed Loan (GL)
USD 186.35million Equi.



Outstanding Guaranteed Loan
USD 124.5 million Equi.



Outstanding Guaranteed Amount

USD 90.07million Equi.



CGCC

CGCC & PFIs

NPL Ratio of Outstanding Guaranteed Amount **9.06%** 

## April Average Turn Around Time/GA

IGS 1.5 Days PGS 0.5 Day

1.5 Days 0.5 Day 2.5 Days 0.5 Day