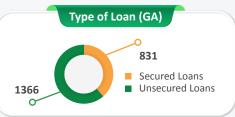

- \*Exchange Rate: USD1 = KHR4,064
- \*IGS: Individual Guarantee Scheme \*PGS: Portfolio Guarantee Scheme
- \*CPA: Claim Payout Amount

Guaranteed Account (GA)

Guaranteed Loan (GL)
USD 186.35million Equi.