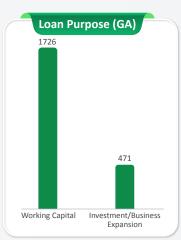

ET As of 30 April 2024 CGCC GUARANTEE PROGRESS





## Guarantee Progress in Previous Years

2024 Apr GL: USD 21.53mil GA: 269 CPA: USD 0.30mil Equi.

GL: USD 72.02mil
GA: 943
CPA: USD 0.28mil Equi.

GL: USD 71.4mil
GA: 791
CPA: USD 0mil Equi.

GL: USD 21.3mil GA: 194 CPA: USD 0mil Equi.

- \*Exchange Rate: USD1 = KHR4,064
- \*IGS: Individual Guarantee Scheme \*PGS: Portfolio Guarantee Scheme
- \*CPA: Claim Payout Amount



Guaranteed Account (GA)



Guaranteed Loan (GL)
USD 186.35million Equi.



Outstanding Guaranteed Loan
USD 124.5 million Equi.



Outstanding Guaranteed Amount

USD 90.07million Equi.



CGCC

CGCC & PFIs

NPL Ratio of Outstanding Guaranteed Amount **9.06%** 

## April Average Turn Around Time/GA

IGS 1.5 Days PGS 0.5 Day

1.5 Days 0.5 Day 2.5 Days 0.5 Day