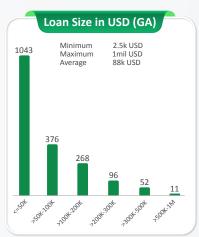

- \*Exchange Rate: USD1 = KHR4,064
- \*IGS: Individual Guarantee Scheme \*PGS: Portfolio Guarantee Scheme
- \*CPA: Claim Payout Amount

Guaranteed Account (GA)

Guaranteed Loan (GL)
USD 186.35million Equi.