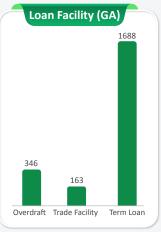

HEET As of 30 April 2024 CGCC GUARANTEE PROGRESS





## Guarantee Progress in Previous Years

2024 Apr GL: USD 21.53mil GA: 269 CPA: USD 0.30mil Equi.

GL: USD 72.02mil
GA: 943
CPA: USD 0.28mil Equi.

GL: USD 71.4mil
GA: 791
CPA: USD 0mil Equi.

GL: USD 21.3mil GA: 194 CPA: USD 0mil Equi.

- \*Exchange Rate: USD1 = KHR4,064
- \*IGS: Individual Guarantee Scheme \*PGS: Portfolio Guarantee Scheme
- \*CPA: Claim Payout Amount



Guaranteed Account (GA)



Guaranteed Loan (GL)
USD 186.35million Equi.



Outstanding Guaranteed Loan
USD 124.5 million Equi.



Outstanding Guaranteed Amount

USD 90.07million Equi.



CGCC

CGCC & PFIs

NPL Ratio of Outstanding Guaranteed Amount **9.06%** 

## April Average Turn Around Time/GA

IGS 1.5 Days PGS 0.5 Day

1.5 Days 0.5 Day 2.5 Days 0.5 Day