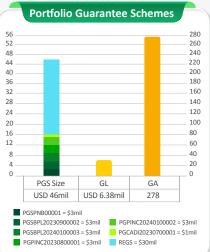

## FACTSHEET As of 30 April 2024 CGCC GUARANTEE PROGRESS





## Guarantee Progress in Previous Years

2024 Apr GL: USD 21.53mil GA: 269 CPA: USD 0.30mil Equi.

GL: USD 72.02mil
GA: 943
CPA: USD 0.28mil Equi.

GL: USD 71.4mil
GA: 791
CPA: USD 0mil Equi.

GL: USD 21.3mil GA: 194 CPA: USD 0mil Equi.

- \*Exchange Rate: USD1 = KHR4,064
- \*IGS: Individual Guarantee Scheme \*PGS: Portfolio Guarantee Scheme
- \*CPA: Claim Payout Amount



Guaranteed Account (GA)



Guaranteed Loan (GL)
USD 186.35million Equi.



Outstanding Guaranteed Loan
USD 124.5 million Equi.



Outstanding Guaranteed Amount

USD 90.07million Equi.



CGCC

CGCC & PFIs

NPL Ratio of Outstanding Guaranteed Amount **9.06%** 

## April Average Turn Around Time/GA

IGS 1.5 Days PGS 0.5 Day

1.5 Days 0.5 Day 2.5 Days 0.5 Day