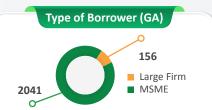

- \*Exchange Rate: USD1 = KHR4,064
- \*IGS: Individual Guarantee Scheme \*PGS: Portfolio Guarantee Scheme
- \*CPA: Claim Payout Amount

Guaranteed Account (GA)

Guaranteed Loan (GL)
USD 186.35million Equi.