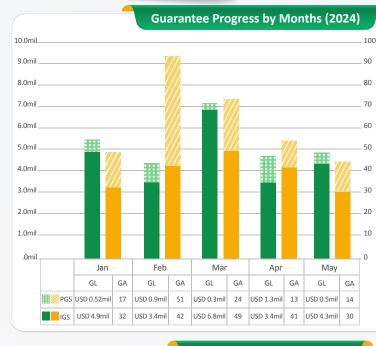

## **Guarantee Progress** in Previous Years

GL: USD 26.32mil 2024 GA: 313 May CPA: USD 0.30mil Equi.

GL: USD 72.02mil GA: 943 2023 CPA: USD 0.28mil Equi.

GL: USD 71.4mil 2022 CPA: USD 0mil Equi.

GL: USD 21.3mil GA: 194 2021 CPA: USD 0mil Equi.

## Portfolio Guarantee Schemes (PGS)

|                           | Accumulative     | Active/<br>Outstanding |
|---------------------------|------------------|------------------------|
| Number of<br>PGS Schemes  | 9                | 8                      |
| PGS Size                  | USD 54 million   | USD 51 million         |
| PFIs Participating in PGS | 7 PFIs           | 7 PFIs                 |
| Guaranteed<br>Accounts    | 292              | 210                    |
| Guaranteed<br>Loans       | USD 6.89 million | USD 5 million          |
|                           |                  |                        |

<sup>\*</sup>Exchange Rate: USD1 = KHR4,093 \*IGS: Individual Guarantee Scheme

<sup>\*</sup>PGS: Portfolio Guarantee Scheme \*CPA: Claim Payout Amount