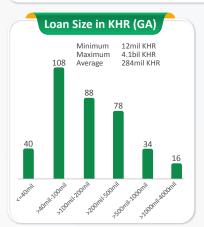

<sup>\*</sup>Exchange Rate: USD1 = KHR4,093 \*IGS: Individual Guarantee Scheme

<sup>\*</sup>PGS: Portfolio Guarantee Scheme \*CPA: Claim Payout Amount