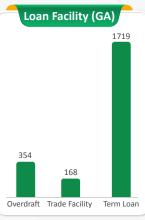

## FACTSHEET As of 31 May 2024 **CGCC GUARANTEE PROGRESS**

www.cgcc.com.kh

(\$)

Guaranteed Account (GA)

**Outstanding Guaranteed Amount** 

USD 90.43million Equi.

Guaranteed Loan (GL) **USD 191million Equi.** 