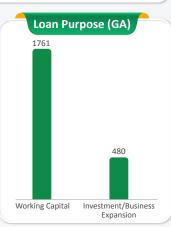

## FACTSHEET As of 31 May 2024 **CGCC GUARANTEE PROGRESS**

www.cgcc.com.kh

(\$)

Guaranteed Account (GA)

**Outstanding Guaranteed Amount** 

USD 90.43million Equi.

Guaranteed Loan (GL) **USD 191million Equi.** 