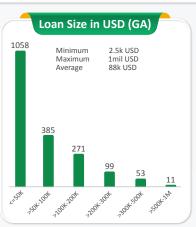

<sup>\*</sup>Exchange Rate: USD1 = KHR4,093 \*IGS: Individual Guarantee Scheme

<sup>\*</sup>PGS: Portfolio Guarantee Scheme \*CPA: Claim Payout Amount